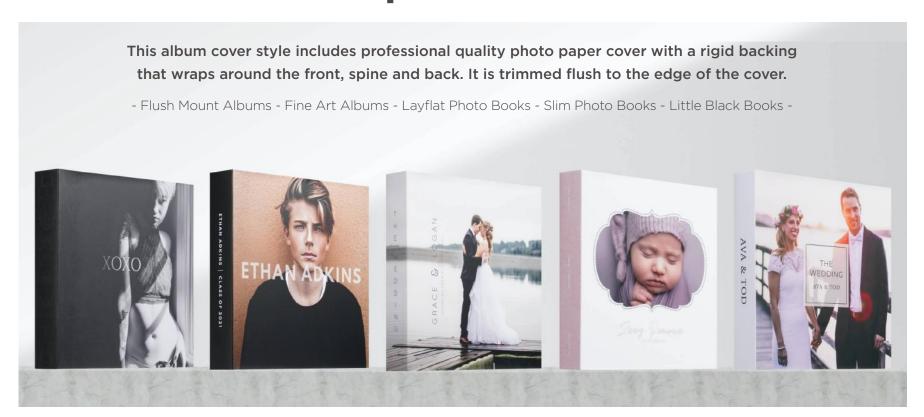

## **Photo Cover**

## **Materials & Colors**

Available in 4 materials and 79 different colors.

## **Print Cover Textures**

No Texture

Pebble Texture

Matte Texture

Silk Texture Linen Texture

## **Embellishments**

We offer five types of embellishments on the back cover of a Photo Cover album.