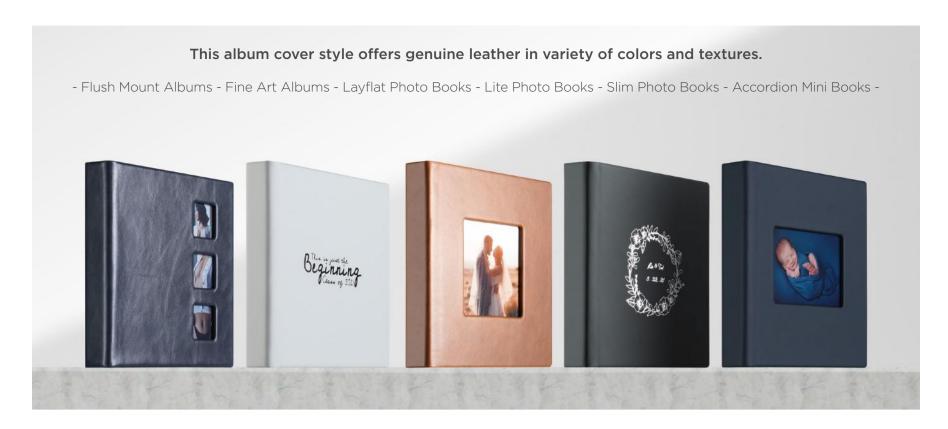

# **Genuine Leather Cover**

### Colors

Available in 18 different colors.

### **Embellishments**

Beige

Classic Genuine Leather

White

Classic Genuine Leather

**Blue Grey** 

Classic Genuine Leather