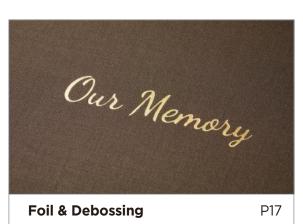

## Foil & Debossing

Foil and debossing display an indented effect. There are 52 fonts available for this embellishment type and 7 foil color options. This is available for the Modern Color Set covers in Leatherette and Flush, Hard Cover (Flat), Paper Cover, and for the Plush and Textured Linen. We also allow custom foil and debossing for designs and logos.

Gold Foil on Genuine Leather

Matte Gold Foil on Leatherette

Rose Gold Foil on Linen

Copper Foil on Suede

Silver Foil on Suede

White Foil on Genuine Leather

Black Foil on Linen

Clear Debossing on Leatherette