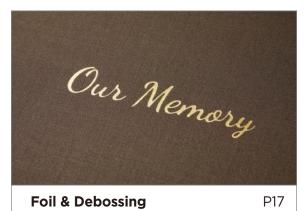

## Foil & Debossing

Foil and debossing display an indented effect. There are 52 fonts available for this embellishment type and 7 foil color options. This is available for the Modern Color Set covers in Leatherette and Flush, Hard Cover (Flat), Paper Cover, and for the Plush and Textured Linen. We also allow custom foil and debossing for designs and logos.

Gold Foil on Genuine Leather

Matte Gold Foil on Leatherette

Rose Gold Foil on Linen

Copper Foil on Suede

Silver Foil on Suede

White Foil on Genuine Leather

Black Foil on Linen

Clear Debossing on Leatherette