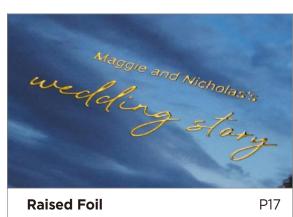

### **Raised Foil**

Foil is applied on top of design to create a raised, 3D effect. There are 115 fonts available and in 4 foil color options.

Gold Raised Foil on Leatherette

Matte Gold Raised Foil on Genuine Leather

Silver Raised Foil on Leatherette