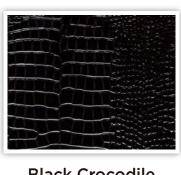

Natural Texture Leatherette

Natural Texture Leatherette

**Ivory** 

Classic Leatherette

Oak Natural Texture Leatherette

**Birch** 

**Black Crocodile** 

**Cherry Wood** Natural Texture Leatherette

Oak

**Birch** 

Marble

**Red Crocodile** 

**Black Crocodile** 