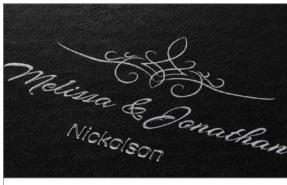

ng

Foil and debossing display an indented effect. There are 52 fonts available for this embellishment type and 7 foil color options. This is available for the Modern Color Set covers in Leatherette and Flush, Hard Cover (Flat), Paper Cover, and for the Plush and Textured Linen. We also allow custom foil and debossing for designs and logos.



Gold Foil on Genuine Leather



Matte Gold Foil on Leatherette



Rose Gold Foil on Linen



Copper Foil on Suede



Silver Foil on Suede



White Foil on Genuine Leather



Black Foil on Linen



Clear Debossing on Leatherette

### **Raised Foil**

Foil is applied on top of design to create a raised, 3D effect. There are 115 fonts available and in 4 foil color options.



Gold Raised Foil on Leatherette



Matte Gold Raised Foil on Genuine Leather



Silver Raised Foil on Leatherette



## **Raised Varnishing**

Raised Varnishing is transparent with a raised, textured effect. There are 115 font available with the option to add UV Print that comes in an unlimited range of printed colors.







### **UV Print**

UV Print is available in 52 fonts and an unlimited range of printed colors. UV Print can be used to print custom designs and logos.









## **Laser Engraving**

There are 52 fonts available for laser engraving. Based on the material, the lasered design may create a contrast in color due to the underlying material.











### Cameo

Open a window onto that special day. Precision laser cut, available in 12 styles.