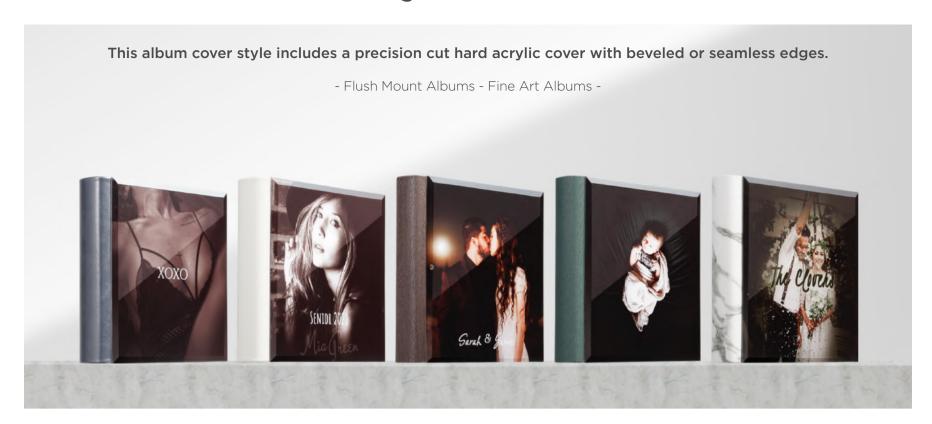

# **Acrylic Cover**

## **Cover Style**

The acrylic cover is a lightweight alternative to crystal cover.