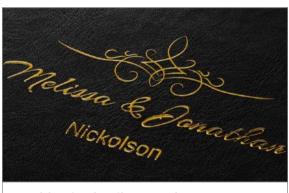

### **Raised Foil**

Foil is applied on top of design to create a raised, 3D effect. There are 115 fonts available and in 4 foil color options.

Gold Raised Foil on Leatherette

Matte Gold Raised Foil on Genuine Leather