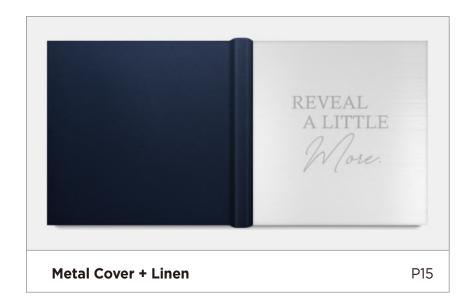

back cover of a Photo Cover album.











## **Hard Cover**



### **Print Cover Textures**







**Pebble Texture** 



**Matte Texture** 



Silk Texture



**Linen Texture** 

## **Embellishments**







# **Paper Cover**



### **Print Cover Textures**







**Pebble Texture** 



Matte Texture



Silk Texture



**Linen Texture** 

## **Embellishments**







# **Acrylic Cameo Cover**



### **Materials & Colors**

Available in 4 materials and 79 different colors.









## **3 Acrylic Cameo Styles**



## **Embellishments**





## **Stitched Cover**



### **Materials & Colors**

Available in 4 materials and 79 different colors.









### **Embellishments**













## **Metal Cover**



### **Materials & Colors**

Available in 4 materials and 79 different colors.









## 2 Cover Finish Styles



Natural Finish

The Natural Finish allows the metal to authentically shine through lighter areas.



White Base

The White Finish offers a more muted look by softening the metal shimmer with a white primer under layer.

## **Embellishments**







## **Wood Cover**



## **Materials & Colors**

Available in 4 materials and 79 different colors.









## **2 Cover Finish Styles**



Natural Finish

The Natural Finish allows the wood to authentically shine through lighter areas.



White Base

The White Finish offers a more muted look by softening the wood grain with a white primer under layer.

## **Embellishments**







## **Duotone Cover**



### **Materials & Colors**

Available in 4 materials and 79 different colors.









### **Embellishments