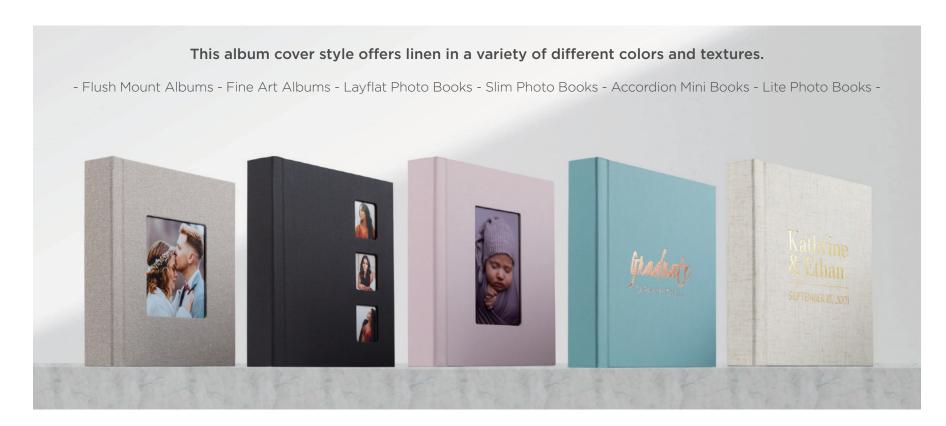

# **Linen Cover**

### Colors

Available in 28 different colors.

## **Embellishments**

**Light Blue** 

Classic Linen

We offer four types of embellishments on covers.

Maroon Classic Linen **Pink Rose** 

Classic Linen