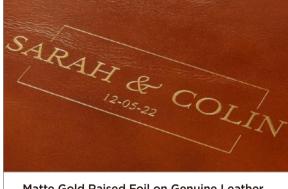

### **Raised Foil**

Foil is applied on top of design to create a raised, 3D effect. There are 115 fonts available and in 4 foil color options.

Gold Raised Foil on Leatherette

Matte Gold Raised Foil on Genuine Leather