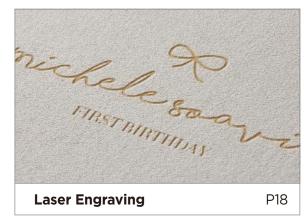

## **Laser Engraving**

There are 52 fonts available for laser engraving. Based on the material, the lasered design may create a contrast in color due to the underlying material.