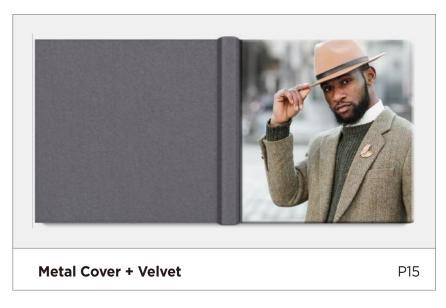

ck cover of a Photo Cover album.











## **Hard Cover**



### **Print Cover Textures**







**Pebble Texture** 



**Matte Texture** 



Silk Texture



**Linen Texture** 

## **Embellishments**







# **Paper Cover**



### **Print Cover Textures**







**Pebble Texture** 



Matte Texture



Silk Texture



**Linen Texture** 

## **Embellishments**







# **Acrylic Cameo Cover**



### **Materials & Colors**

Available in 4 materials and 79 different colors.









## **3 Acrylic Cameo Styles**



## **Embellishments**





## **Stitched Cover**



### **Materials & Colors**

Available in 4 materials and 79 different colors.









### **Embellishments**













## **Metal Cover**



### **Materials & Colors**

Available in 4 materials and 79 different colors.









## 2 Cover Finish Styles



Natural Finish

The Natural Finish allows the metal to authentically shine through lighter areas.



White Base

The White Finish offers a more muted look by softening the metal shimmer with a white primer under layer.

## **Embellishments**







## **Wood Cover**



## **Materials & Colors**

Available in 4 materials and 79 different colors.









## **2 Cover Finish Styles**



Natural Finish

The Natural Finish allows the wood to authentically shine through lighter areas.



White Base

The White Finish offers a more muted look by softening the wood grain with a white primer under layer.

## **Embellishments**







## **Duotone Cover**



### **Materials & Colors**

Available in 4 materials and 79 different colors.









### **Embellishments**