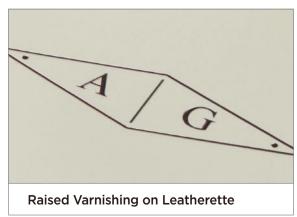

## **Raised Varnishing**

Raised Varnishing is transparent with a raised, textured effect. There are 115 font available with the option to add UV Print that comes in an unlimited range of printed colors.