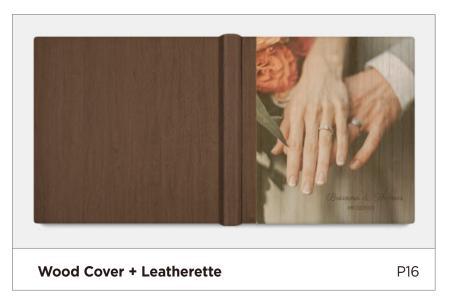

## **Wood Cover**

## **Materials & Colors**

Available in 4 materials and 79 different colors.

## Leatherette

Available in 25 different colors.

**Black** Modern Leatherette

**Navy Blue** Modern Leatherette

**Dark Hunter Green** Modern Leatherette

**Mahogany Brown** Modern Leatherette

**Denim Blue** Modern Leatherette