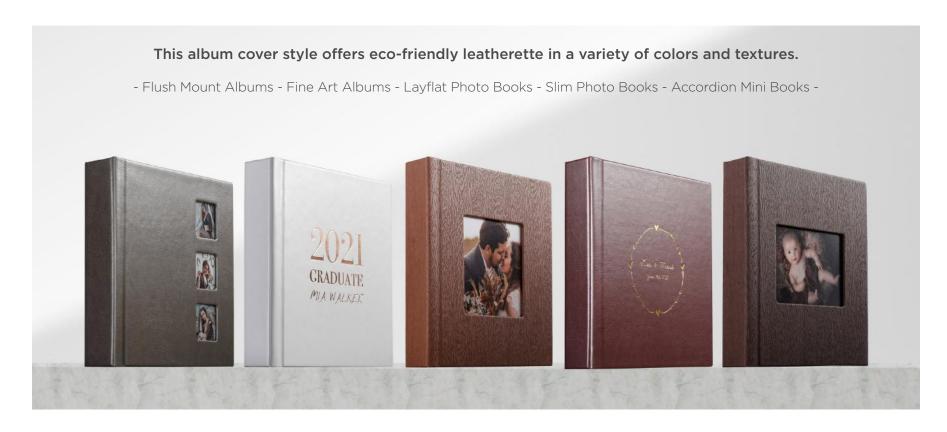

# **Leatherette Cover**

## **Colors**

Available in 25 different colors.

**Denim Blue** 

Modern Leatherette

Red

Modern Leatherette

Modern Leatherette

Modern Leatherette