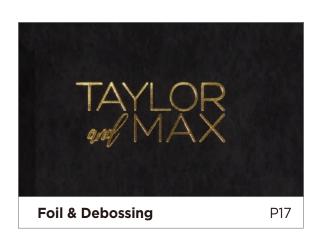

## Foil & Debossing

Foil and debossing display an indented effect. There are 52 fonts available for this embellishment type and 7 foil color options. This is available for the Modern Color Set covers in Leatherette and Flush, Hard Cover (Flat), Paper Cover, and for the Plush and Textured Linen. We also allow custom foil and debossing for designs and logos.

Gold Foil on Genuine Leather

Matte Gold Foil on Leatherette

Rose Gold Foil on Linen

Copper Foil on Suede

Silver Foil on Suede

White Foil on Genuine Leather

Black Foil on Linen

Clear Debossing on Leatherette