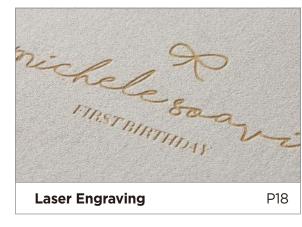

## **Laser Engraving**

There are 52 fonts available for laser engraving. Based on the material, the lasered design may create a contrast in color due to the underlying material.