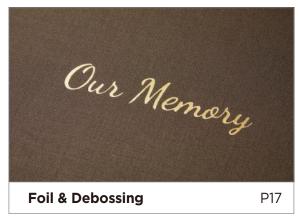

## Foil & Debossing

Foil and debossing display an indented effect. There are 52 fonts available for this embellishment type and 7 foil color options. This is available for the Modern Color Set covers in Leatherette and Flush, Hard Cover (Flat), Paper Cover, and for the Plush and Textured Linen. We also allow custom foil and debossing for designs and logos.