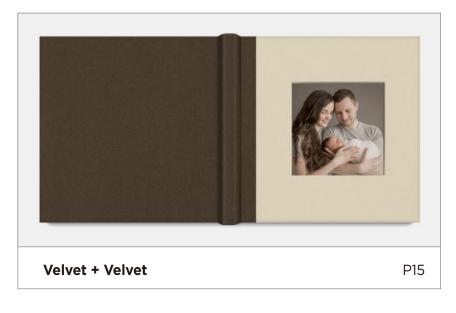

## **Suede & Velvet**

**Light Blue** 

Classic Linen

**Pink Rose** 

Classic Linen

**Maroon**Classic Linen

Velvet

Available in 14 different colors.