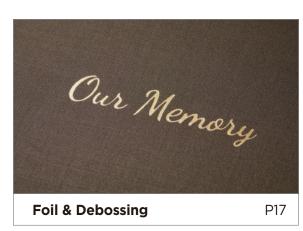

## Foil & Debossing

Foil and debossing display an indented effect. There are 52 fonts available for this embellishment type and 7 foil color options. This is available for the Modern Color Set covers in Leatherette and Flush, Hard Cover (Flat), Paper Cover, and for the Plush and Textured Linen. We also allow custom foil and debossing for designs and logos.

Gold Foil on Genuine Leather

Matte Gold Foil on Leatherette

Rose Gold Foil on Linen

Copper Foil on Suede

Silver Foil on Suede

White Foil on Genuine Leather

Black Foil on Linen

Clear Debossing on Leatherette