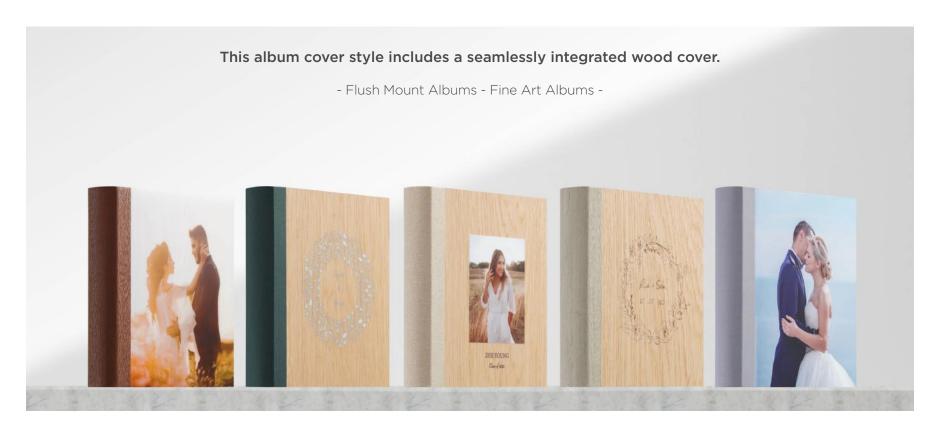

## **Wood Cover**

## **Materials & Colors**

Available in 4 materials and 79 different colors.

## **2 Cover Finish Styles**

Natural Finish

The Natural Finish allows the wood to authentically shine through lighter areas.

White Base

The White Finish offers a more muted look by softening the wood grain with a white primer under layer.