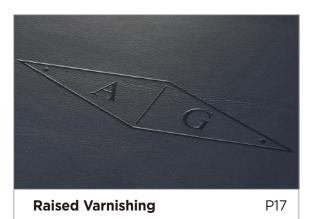

## **Raised Varnishing**

Raised Varnishing is transparent with a raised, textured effect. There are 115 font available with the option to add UV Print that comes in an unlimited range of printed colors.