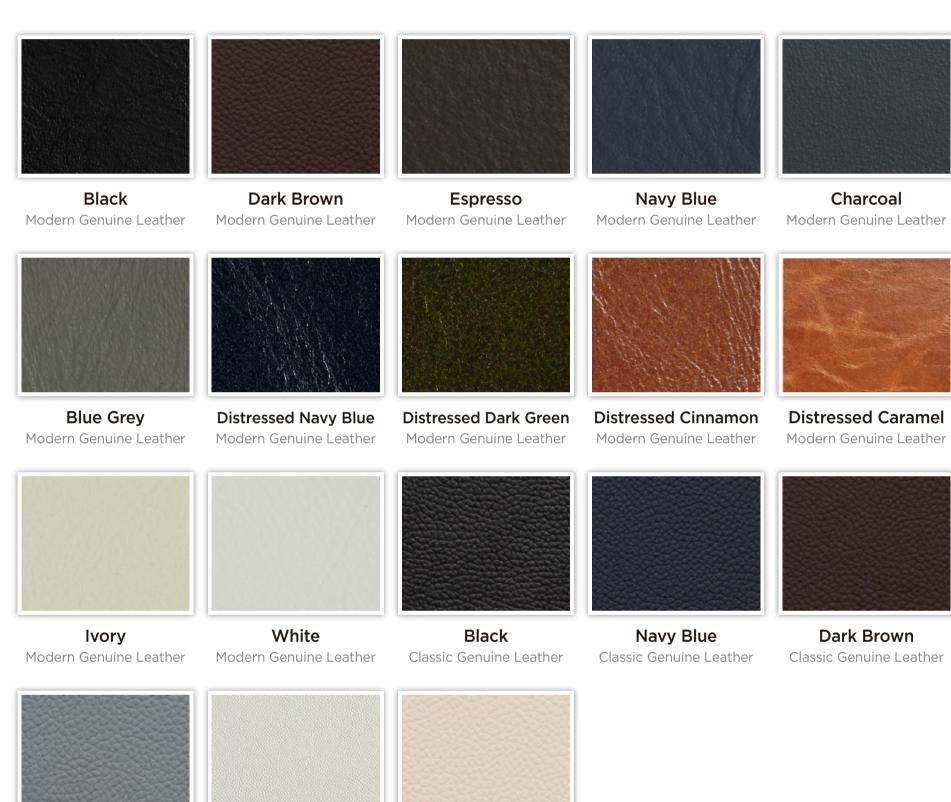

### **Genuine Leather**

Available in 18 different colors.

Black Modern Genuine Leather

**Dark Brown** Modern Genuine Leather

**Espresso** Modern Genuine Leather

**Navy Blue** Modern Genuine Leather

Charcoal Modern Genuine Leather

**Blue Grey** Modern Genuine Leather

**Distressed Navy Blue** Modern Genuine Leather

**Distressed Dark Green** Modern Genuine Leather

**Distressed Cinnamon** 

Modern Genuine Leather

**Distressed Caramel** Modern Genuine Leather

**Ivory** Modern Genuine Leather

White Modern Genuine Leather

**Black** Classic Genuine Leather

**Navy Blue** Classic Genuine Leather

Classic Genuine Leather

**Blue Grey** Classic Genuine Leather

Classic Genuine Leather