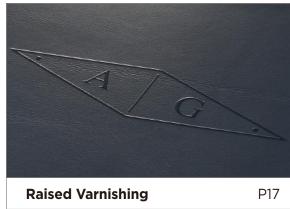

## **Raised Varnishing**

Raised Varnishing is transparent with a raised, textured effect. There are 115 font available with the option to add UV Print that comes in an unlimited range of printed colors.