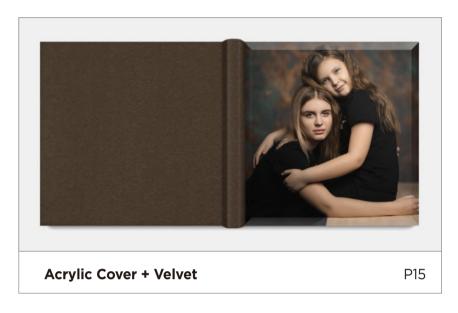

-----------|---|--|---|--|------|
| Suede & Velvet         |   |  |   |  | • 15 |
| Leatherette · ·        |   |  |   |  | - 16 |
| <b>Genuine Leather</b> |   |  |   |  | - 16 |

# COVER EMBELLISHMENTS

| Foil & Debossing - |  |  |  | - 17 |
|--------------------|--|--|--|------|
| Raised Foil · · ·  |  |  |  | - 17 |
| Raised Varnishing  |  |  |  | - 17 |
| UV Print · · · ·   |  |  |  | - 18 |
| Laser Engraving -  |  |  |  | - 18 |
| Cameo · · · ·      |  |  |  | - 18 |

# **Crystal Cover**



### **Materials & Colors**

Available in 4 materials and 79 different colors.









## **Embellishments**

We offer two types of embellishments on the back cover of a Crystal Cover album.





# **Acrylic Cover**



### **Materials & Colors**

Available in 4 materials and 79 different colors.









## **Cover Style**

The acrylic cover is a lightweight alternative to crystal cover.



## **Embellishments**

We offer two types of embellishments on the back cover of an Acrylic Cover album.





# **Leatherette Cover**



## **Colors**

Available in 25 different colors.











**Denim Blue** 

Modern Leatherette





Red

Modern Leatherette

Modern Leatherette



Modern Leatherette



Modern Leatherette



Grey

Modern Leatherette





**Cloud Blue** 

Modern Leatherette



Burgundy

Modern Leatherette

Modern Leatherette



Eggshell

Modern Leatherette

Modern Leatherette



**Blush Pink** 

Modern Leatherette



**Pastel Mint** 



White

Modern Leatherette





Natural Texture Leatherette



Natural Texture Leatherette



**Ivory** 





Classic Leatherette





Oak Natural