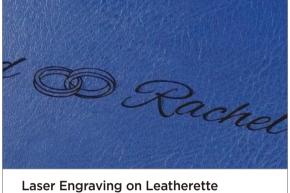

## **Laser Engraving**

There are 52 fonts available for laser engraving. Based on the material, the lasered design may create a contrast in color due to the underlying material.