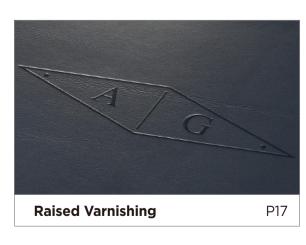

## **Raised Varnishing**

Raised Varnishing is transparent with a raised, textured effect. There are 115 font available with the option to add UV Print that comes in an unlimited range of printed colors.