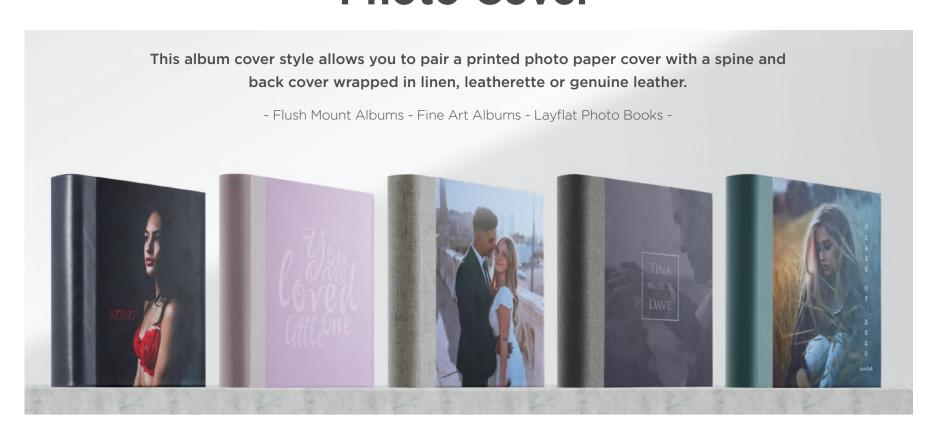

## **Photo Cover**

## **Materials & Colors**

Available in 4 materials and 79 different colors.

## **Embellishments**

We offer five types of embellishments on the back cover of a Photo Cover album.