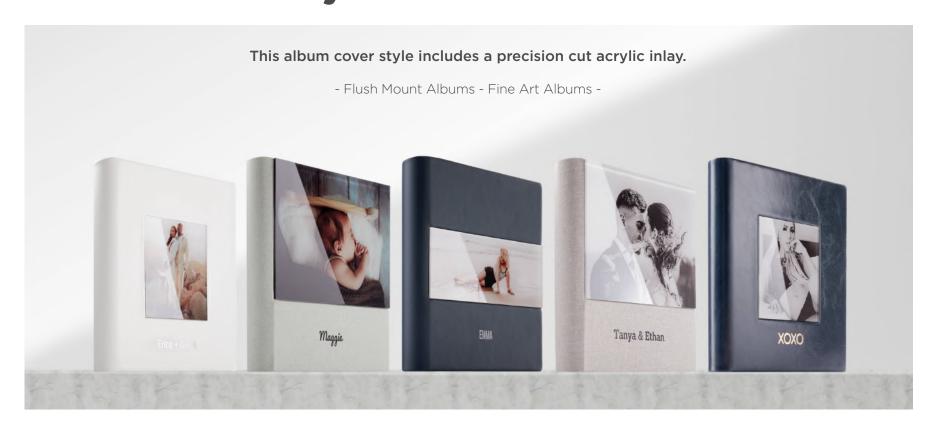

### Cameo

Open a window onto that special day. Precision laser cut, available in 12 styles.