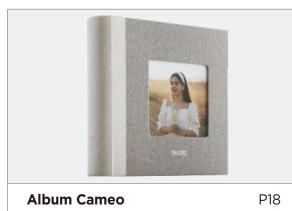

e





Silk Texture Linen Texture

## **Embellishments**

We offer five types of embellishments on the back cover of a Photo Cover album.











## **Hard Cover**



### **Print Cover Textures**







**Pebble Texture** 



**Matte Texture** 



Silk Texture



**Linen Texture** 

## **Embellishments**







# **Paper Cover**



### **Print Cover Textures**







**Pebble Texture** 



Matte Texture



Silk Texture



**Linen Texture** 

## **Embellishments**







# **Acrylic Cameo Cover**



### **Materials & Colors**

Available in 4 materials and 79 different colors.









## **3 Acrylic Cameo Styles**



## **Embellishments**





## **Stitched Cover**



### **Materials & Colors**

Available in 4 materials and 79 different colors.









### **Embellishments**













## **Metal Cover**



### **Materials & Colors**

Available in 4 materials and 79 different colors.









## 2 Cover Finish Styles



Natural Finish

The Natural Finish allows the metal to authentically shine through lighter areas.



White Base

The White Finish offers a more muted look by softening the metal shimmer with a white primer under layer.

## **Embellishments**







## **Wood Cover**



## **Materials & Colors**

Available in 4 materials and 79 different colors.









## **2 Cover Finish Styles**



Natural Finish

The Natural Finish allows the wood to authentically shine through lighter areas.



White Base

The White Finish offers a more muted look by softening the wood grain with a white primer under layer.

## **Embellishments**







## **Duotone Cover**



###