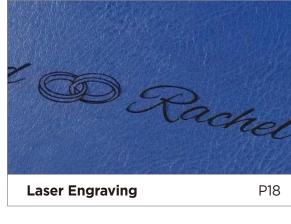

## **Laser Engraving**

There are 52 fonts available for laser engraving. Based on the material, the lasered design may create a contrast in color due to the underlying material.