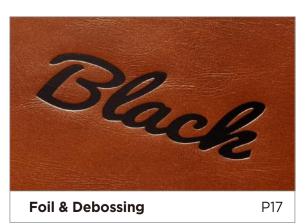

## Foil & Debossing

Foil and debossing display an indented effect. There are 52 fonts available for this embellishment type and 7 foil color options. This is available for the Modern Color Set covers in Leatherette and Flush, Hard Cover (Flat), Paper Cover, and for the Plush and Textured Linen. We also allow custom foil and debossing for designs and logos.