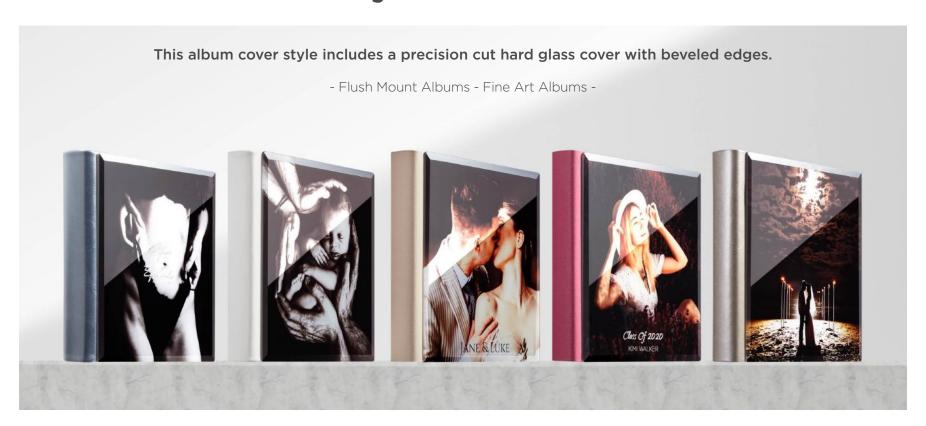

# **Crystal Cover**

### **Materials & Colors**

Available in 4 materials and 79 different colors.

## **Embellishments**

We offer two types of embellishments on the back cover of a Crystal Cover album.