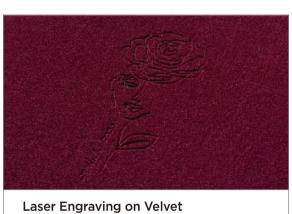

## **Laser Engraving**

There are 52 fonts available for laser engraving. Based on the material, the lasered design may create a contrast in color due to the underlying material.