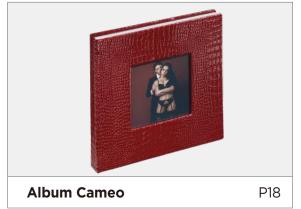

### Cameo

Open a window onto that special day. Precision laser cut, available in 12 styles.