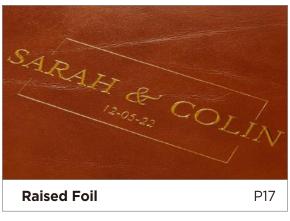

### **Raised Foil**

Foil is applied on top of design to create a raised, 3D effect. There are 115 fonts available and in 4 foil color options.

Gold Raised Foil on Leatherette

Matte Gold Raised Foil on Genuine Leather