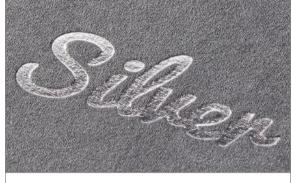

## Foil & Debossing

Foil and debossing display an indented effect. There are 52 fonts available for this embellishment type and 7 foil color options. This is available for the Modern Color Set covers in Leatherette and Flush, Hard Cover (Flat), Paper Cover, and for the Plush and Textured Linen. We also allow custom foil and debossing for designs and logos.

Gold Foil on Genuine Leather

Matte Gold Foil on Leatherette

Rose Gold Foil on Linen

Copper Foil on Suede

Silver Foil on Suede

White Foil on Genuine Leather

Black Foil on Linen

Clear Debossing on Leatherette