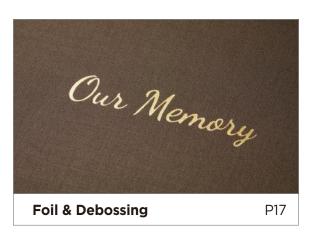

## Foil & Debossing

Foil and debossing display an indented effect. There are 52 fonts available for this embellishment type and 7 foil color options. This is available for the Modern Color Set covers in Leatherette and Flush, Hard Cover (Flat), Paper Cover, and for the Plush and Textured Linen. We also allow custom foil and debossing for designs and logos.