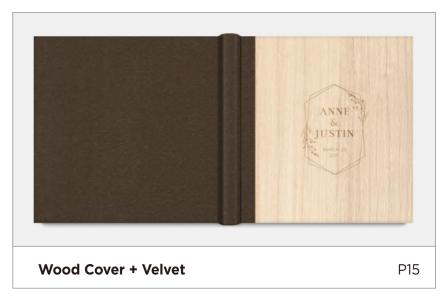

## **Wood Cover**

## **Materials & Colors**

Available in 4 materials and 79 different colors.

## **Suede & Velvet**

**Light Blue** 

Classic Linen

**Pink Rose** 

Classic Linen

**Maroon**Classic Linen

Velvet

Available in 14 different colors.