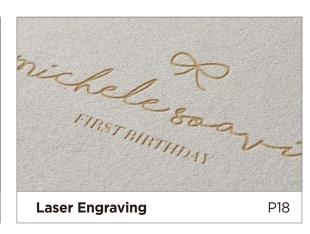

## **Laser Engraving**

There are 52 fonts available for laser engraving. Based on the material, the lasered design may create a contrast in color due to the underlying material.