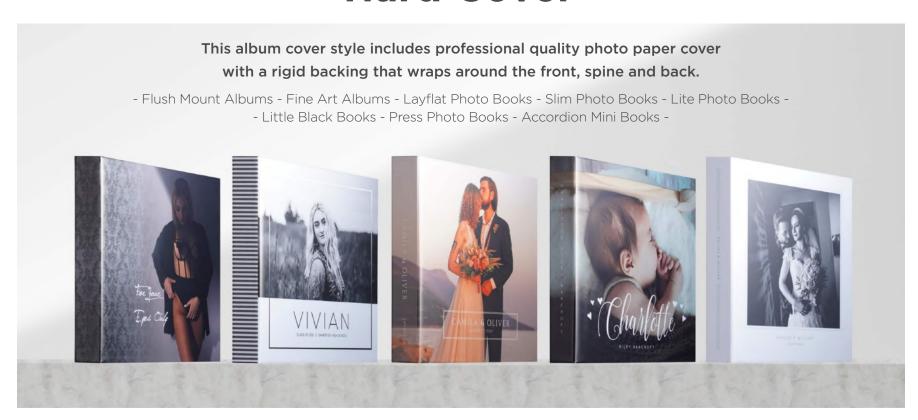

assic Genuine Leather

White

Classic Genuine Leather

**Blue Grey** 

Classic Genuine Leather



# **Linen Cover**



### Colors

Available in 28 different colors.



## **Embellishments**

**Light Blue** 

Classic Linen

We offer four types of embellishments on covers.



Maroon Classic Linen **Pink Rose** 

Classic Linen







## **Suede & Velvet Cover**



### **Colors**

Available in 14 different colors.



### **Embellishments**









## **Photo Cover**



## **Materials & Colors**

Available in 4 materials and 79 different colors.









## **Print Cover Textures**







No Texture

Pebble Texture

Matte Texture





Silk Texture Linen Texture

## **Embellishments**

We offer five types of embellishments on the back cover of a Photo Cover album.











## **Hard Cover**



### **Print Cover Textures**







**Pebble Texture** 



**Matte Texture** 



Silk Texture



**Linen Texture** 

## **Embellishments**







# **Paper Cover**



### **Print Cover Textures**







**Pebble Texture** 



Matte Texture



Silk Texture



**Linen Texture** 

## **Embellishments**







# **Acrylic Cameo Cover**



### **Materials & Colors**

Available in 4 materials and 79 different colors.









## **3 Acrylic Cameo Styles**



## **Embellishments**





## **Stitched Cover**



### **Materials & Colors**

Available in 4 materials and 79 different colors.









### **Embellishments**













## **Metal Cover**



### **Materials & Colors**

Available in 4 materials and 79 different colors.









## 2 Cover Finish Styles



Natural Finish

The Natural F