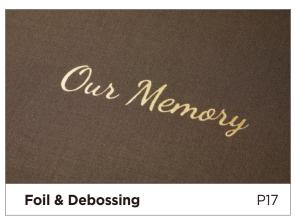

## Foil & Debossing

Foil and debossing display an indented effect. There are 52 fonts available for this embellishment type and 7 foil color options. This is available for the Modern Color Set covers in Leatherette and Flush, Hard Cover (Flat), Paper Cover, and for the Plush and Textured Linen. We also allow custom foil and debossing for designs and logos.