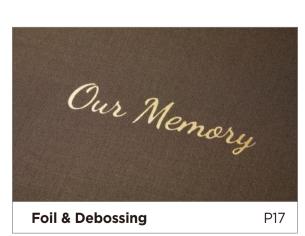

## Foil & Debossing

Foil and debossing display an indented effect. There are 52 fonts available for this embellishment type and 7 foil color options. This is available for the Modern Color Set covers in Leatherette and Flush, Hard Cover (Flat), Paper Cover, and for the Plush and Textured Linen. We also allow custom foil and debossing for designs and logos.