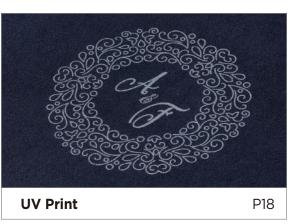

### **UV Print**

UV Print is available in 52 fonts and an unlimited range of printed colors. UV Print can be used to print custom designs and logos.