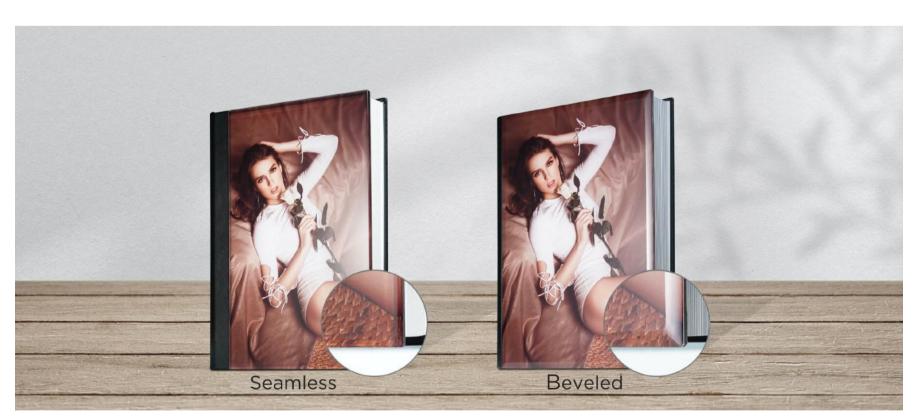

## **Cover Style**

The acrylic cover is a lightweight alternative to crystal cover.