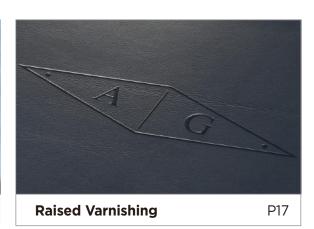

## **Raised Varnishing**

Raised Varnishing is transparent with a raised, textured effect. There are 115 font available with the option to add UV Print that comes in an unlimited range of printed colors.