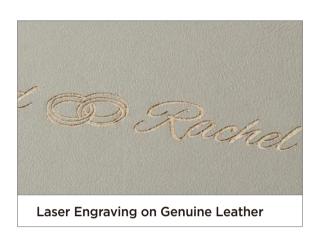

## **Laser Engraving**

There are 52 fonts available for laser engraving. Based on the material, the lasered design may create a contrast in color due to the underlying material.