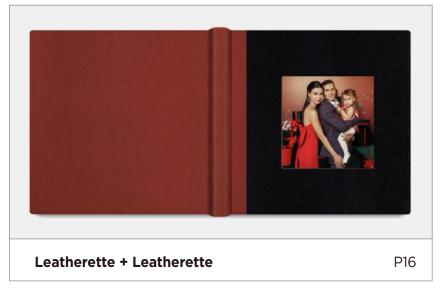

# **Leatherette Cover**

## **Colors**

Available in 25 different colors.

**Denim Blue** 

Modern Leatherette

Red

Modern Leatherette

Modern Leatherette

Modern Leatherette