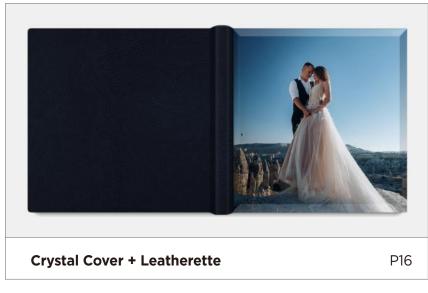

| - 13 |
| <b>Duotone Cover</b>  | •   |     |     |    |  |  | - 14 |
|                       |     |     |     |    |  |  |      |

# COVER MATERIALS

| Linen · · · · ·        | • |  | • |  | - 15 |
|------------------------|---|--|---|--|------|
| Suede & Velvet         |   |  |   |  | • 15 |
| Leatherette · ·        |   |  |   |  | - 16 |
| <b>Genuine Leather</b> |   |  |   |  | - 16 |

# COVER EMBELLISHMENTS

| Foil & Debossing - |  |  |  | - 17 |
|--------------------|--|--|--|------|
| Raised Foil · · ·  |  |  |  | - 17 |
| Raised Varnishing  |  |  |  | - 17 |
| UV Print · · · ·   |  |  |  | - 18 |
| Laser Engraving -  |  |  |  | - 18 |
| Cameo · · · ·      |  |  |  | - 18 |

# **Crystal Cover**



### **Materials & Colors**

Available in 4 materials and 79 different colors.









## **Embellishments**

We offer two types of embellishments on the back cover of a Crystal Cover album.





# **Acrylic Cover**



### **Materials & Colors**

Available in 4 materials and 79 different colors.









## **Cover Style**

The acrylic cover is a lightweight alternative to crystal cover.



## **Embellishments**

We offer two types of embellishments on the back cover of an Acrylic Cover album.





# **Leatherette Cover**



## **Colors**

Available in 25 different colors.











**Denim Blue** 

Modern Leatherette





Red

Modern Leatherette

Modern Leatherette



Modern Leatherette



Modern Leatherette



Grey

Modern Leatherette





**Cloud Blue** 

Modern Leatherette



Burgundy

Modern Leatherette

Modern Leatherette



Eggshell

Modern Leatherette

Modern Le