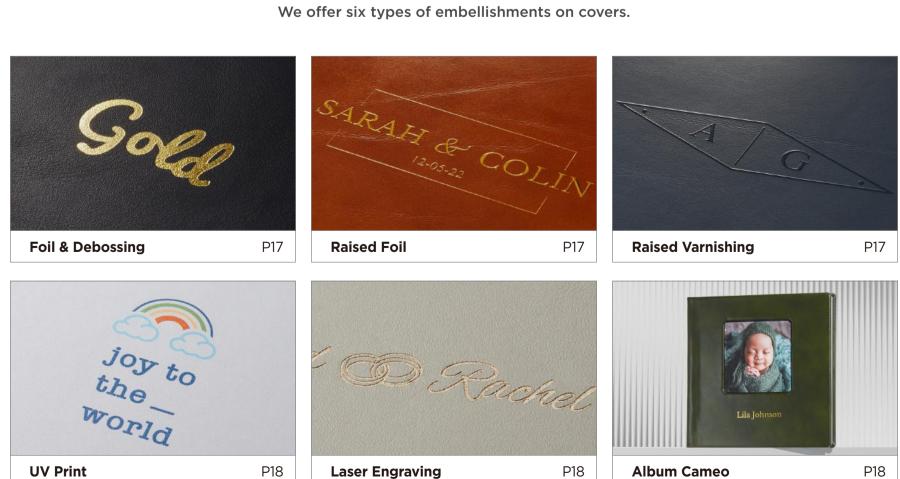

## Foil & Debossing

Foil and debossing display an indented effect. There are 52 fonts available for this embellishment type and 7 foil color options. This is available for the Modern Color Set covers in Leatherette and Flush, Hard Cover (Flat), Paper Cover, and for the Plush and Textured Linen. We also allow custom foil and debossing for designs and logos.

### **Raised Foil**

Foil is applied on top of design to create a raised, 3D effect. There are 115 fonts available and in 4 foil color options.

Gold Raised Foil on Leatherette

Matte Gold Raised Foil on Genuine Leather

## **Raised Varnishing**

Raised Varnishing is transparent with a raised, textured effect. There are 115 font available with the option to add UV Print that comes in an unlimited range of printed colors.

### **UV Print**

UV Print is available in 52 fonts and an unlimited range of printed colors. UV Print can be used to print custom designs and logos.

## **Laser Engraving**

There are 52 fonts available for laser engraving. Based on the material, the lasered design may create a contrast in color due to the underlying material.

### Cameo

Open a window onto that special day. Precision laser cut, available in 12 styles.