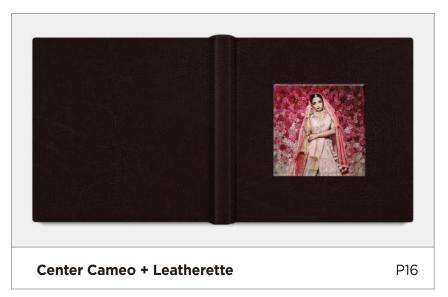

# **Genuine Leather Cover**

### Colors

Available in 18 different colors.

### **Embellishments**

Beige

Classic Genuine Leather

White

Classic Genuine Leather

**Blue Grey** 

Classic Genuine Leather