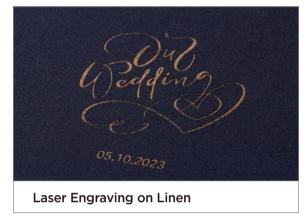

## **Laser Engraving**

There are 52 fonts available for laser engraving. Based on the material, the lasered design may create a contrast in color due to the underlying material.