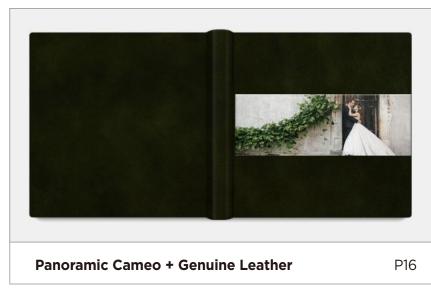

# **Genuine Leather Cover**

### Colors

Available in 18 different colors.

### **Embellishments**

Beige

Classic Genuine Leather

White

Classic Genuine Leather

**Blue Grey** 

Classic Genuine Leather