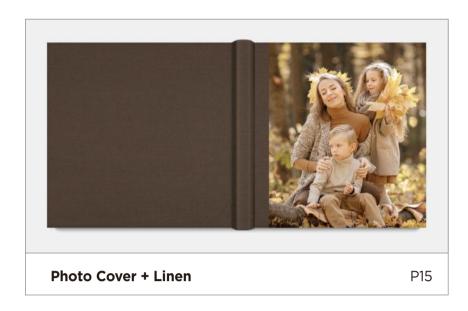

# **Linen Cover**

### Colors

Available in 28 different colors.

## **Embellishments**

**Light Blue** 

Classic Linen

We offer four types of embellishments on covers.

Maroon Classic Linen **Pink Rose** 

Classic Linen