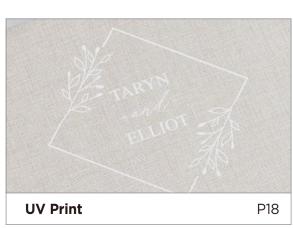

### **UV Print**

UV Print is available in 52 fonts and an unlimited range of printed colors. UV Print can be used to print custom designs and logos.