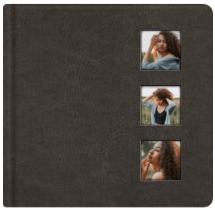

## **Photo Cover**

## **Embellishments**

We offer five types of embellishments on the back cover of a Photo Cover album.