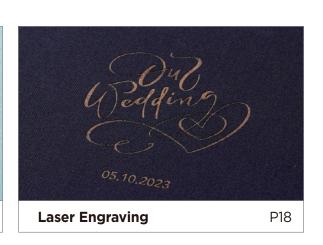

## **Laser Engraving**

There are 52 fonts available for laser engraving. Based on the material, the lasered design may create a contrast in color due to the underlying material.