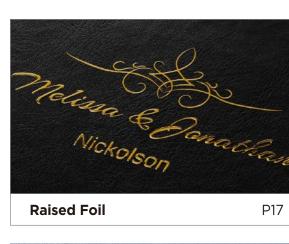

### **Raised Foil**

Foil is applied on top of design to create a raised, 3D effect. There are 115 fonts available and in 4 foil color options.

Gold Raised Foil on Leatherette

Matte Gold Raised Foil on Genuine Leather

Silver Raised Foil on Leatherette