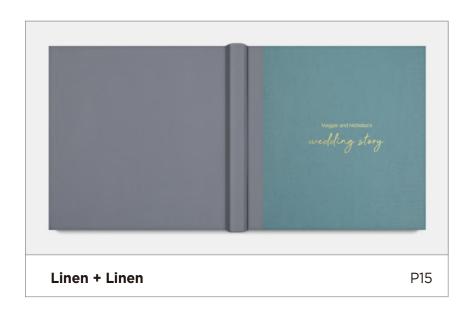

s and 79 different colors.









## 2 Cover Finish Styles



Natural Finish

The Natural Finish allows the metal to authentically shine through lighter areas.



White Base

The White Finish offers a more muted look by softening the metal shimmer with a white primer under layer.

## **Embellishments**







## **Wood Cover**



## **Materials & Colors**

Available in 4 materials and 79 different colors.









## **2 Cover Finish Styles**



Natural Finish

The Natural Finish allows the wood to authentically shine through lighter areas.



White Base

The White Finish offers a more muted look by softening the wood grain with a white primer under layer.

## **Embellishments**







## **Duotone Cover**



### **Materials & Colors**

Available in 4 materials and 79 different colors.









### **Embellishments**













## Linen

Available in 28 different colors.



## **Suede & Velvet**

**Light Blue** 

Classic Linen

**Pink Rose** 

Classic Linen

**Maroon**Classic Linen

Velvet

Available in 14 different colors.



Velvet

Velvet

Velvet

## Leatherette

Available in 25 different colors.



**Black** Modern Leatherette



**Navy Blue** Modern Leatherette



**Dark Hunter Green** Modern Leatherette



**Mahogany Brown** Modern Leatherette



**Denim Blue** Modern Leatherette



**Royal Blue** Modern Leatherette



Red Modern Leatherette



Cinnamon Modern Leatherette



**Cedar Brown** Modern Leatherette



Grey Modern Leatherette



**Pastel Mint** Modern Leatherette



**Cloud Blue** Modern Leatherette



**Burgundy** Modern Leatherette



**Eggshell** Mode