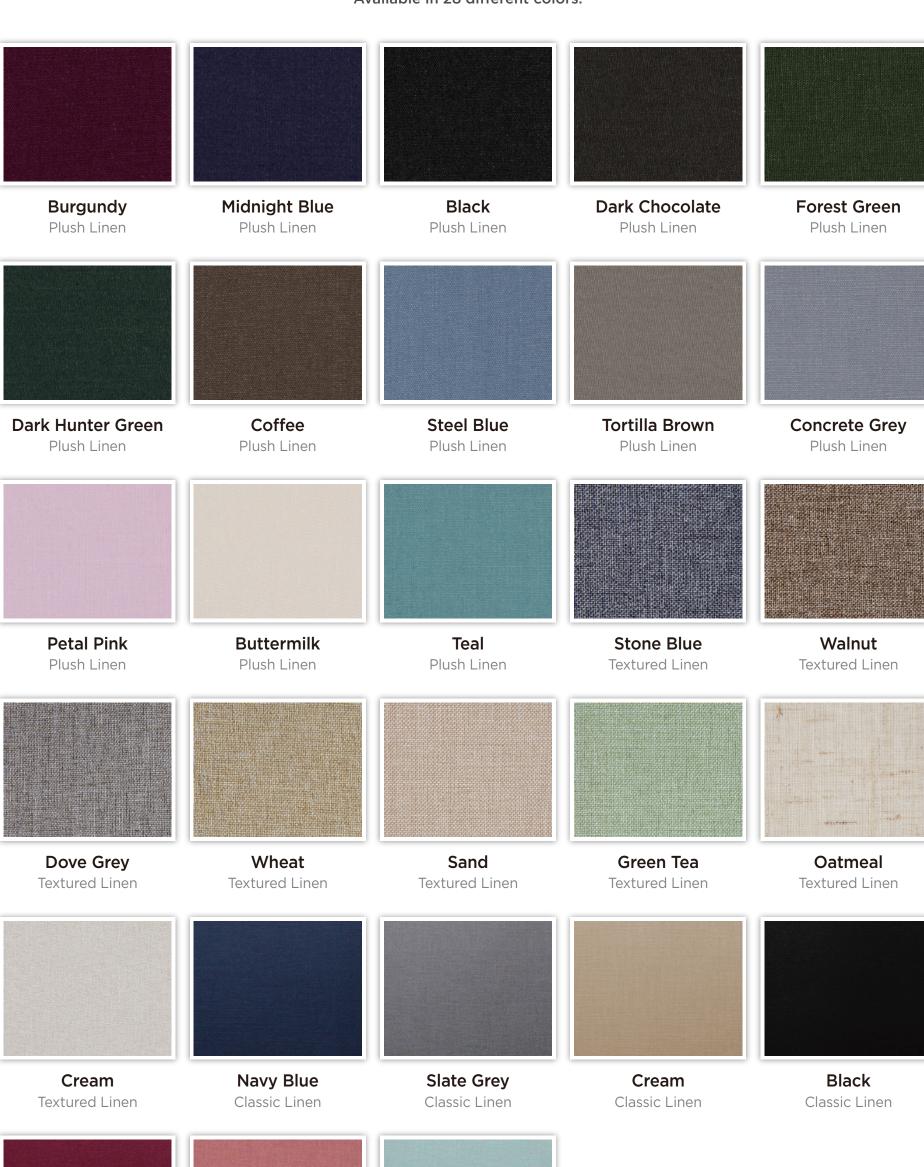

### Colors

Available in 28 different colors.

## Linen

Available in 28 different colors.