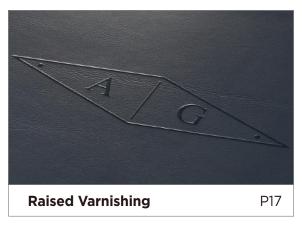

## **Raised Varnishing**

Raised Varnishing is transparent with a raised, textured effect. There are 115 font available with the option to add UV Print that comes in an unlimited range of printed colors.