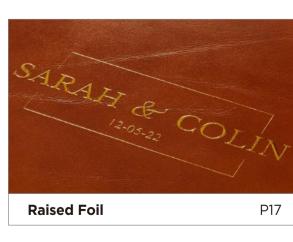

### **Raised Foil**

Foil is applied on top of design to create a raised, 3D effect. There are 115 fonts available and in 4 foil color options.

Gold Raised Foil on Leatherette

Matte Gold Raised Foil on Genuine Leather