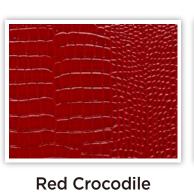

**Cherry Wood** Natural Texture Leatherette

Oak

**Birch** 

Marble

**Red Crocodile** 

**Black Crocodile** 