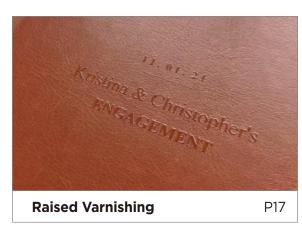

## **Raised Varnishing**

Raised Varnishing is transparent with a raised, textured effect. There are 115 font available with the option to add UV Print that comes in an unlimited range of printed colors.