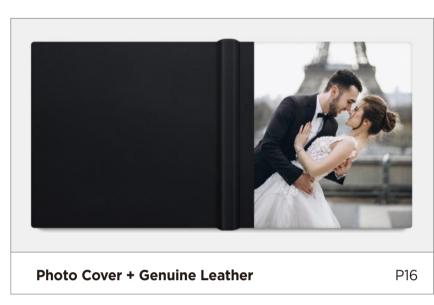

# **Genuine Leather Cover**

### Colors

Available in 18 different colors.

### **Embellishments**

Beige

Classic Genuine Leather

White

Classic Genuine Leather

**Blue Grey** 

Classic Genuine Leather