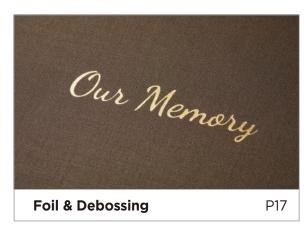

## Foil & Debossing

Foil and debossing display an indented effect. There are 52 fonts available for this embellishment type and 7 foil color options. This is available for the Modern Color Set covers in Leatherette and Flush, Hard Cover (Flat), Paper Cover, and for the Plush and Textured Linen. We also allow custom foil and debossing for designs and logos.

Gold Foil on Genuine Leather

Matte Gold Foil on Leatherette

Rose Gold Foil on Linen

Copper Foil on Suede

Silver Foil on Suede

White Foil on Genuine Leather

Black Foil on Linen

Clear Debossing on Leatherette