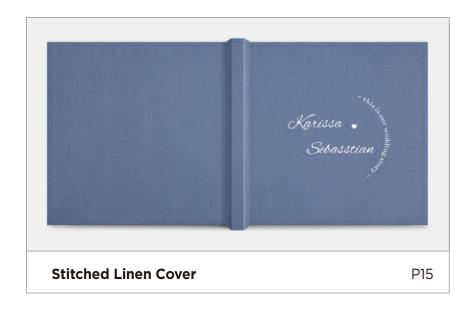

# **Linen Cover**

### Colors

Available in 28 different colors.

## **Embellishments**

**Light Blue** 

Classic Linen

We offer four types of embellishments on covers.

Maroon Classic Linen **Pink Rose** 

Classic Linen