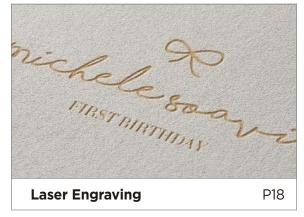

## **Laser Engraving**

There are 52 fonts available for laser engraving. Based on the material, the lasered design may create a contrast in color due to the underlying material.