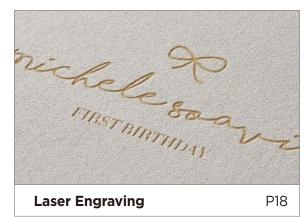

## **Laser Engraving**

There are 52 fonts available for laser engraving. Based on the material, the lasered design may create a contrast in color due to the underlying material.