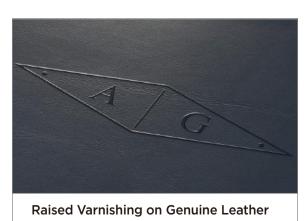

## **Raised Varnishing**

Raised Varnishing is transparent with a raised, textured effect. There are 115 font available with the option to add UV Print that comes in an unlimited range of printed colors.