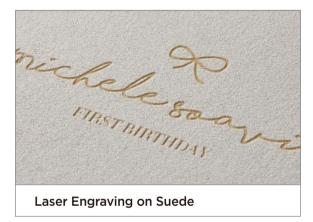

## **Laser Engraving**

There are 52 fonts available for laser engraving. Based on the material, the lasered design may create a contrast in color due to the underlying material.