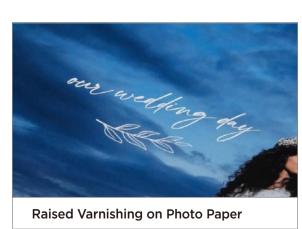

## **Raised Varnishing**

Raised Varnishing is transparent with a raised, textured effect. There are 115 font available with the option to add UV Print that comes in an unlimited range of printed colors.