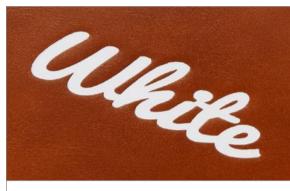

## Foil & Debossing

Foil and debossing display an indented effect. There are 52 fonts available for this embellishment type and 7 foil color options. This is available for the Modern Color Set covers in Leatherette and Flush, Hard Cover (Flat), Paper Cover, and for the Plush and Textured Linen. We also allow custom foil and debossing for designs and logos.

Gold Foil on Genuine Leather

Matte Gold Foil on Leatherette

Rose Gold Foil on Linen

Copper Foil on Suede

Silver Foil on Suede

White Foil on Genuine Leather

Black Foil on Linen

Clear Debossing on Leatherette