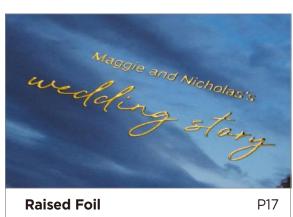

### **Raised Foil**

Foil is applied on top of design to create a raised, 3D effect. There are 115 fonts available and in 4 foil color options.

Gold Raised Foil on Leatherette

Matte Gold Raised Foil on Genuine Leather