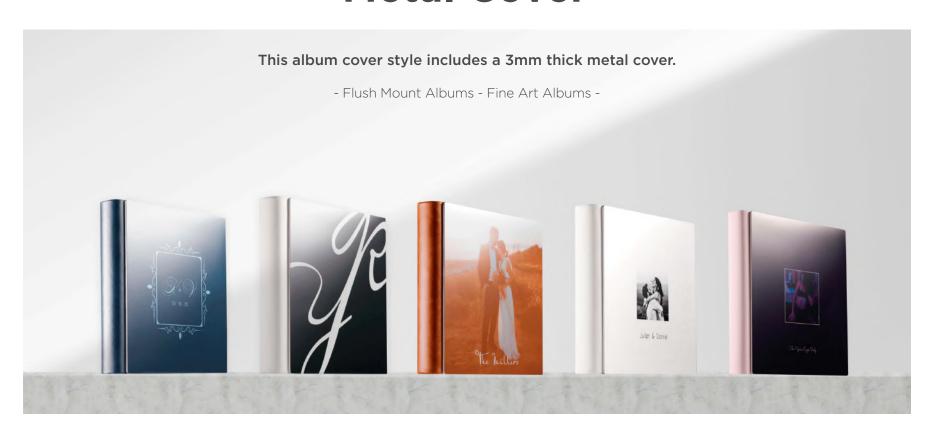

## **Metal Cover**

### **Materials & Colors**

Available in 4 materials and 79 different colors.