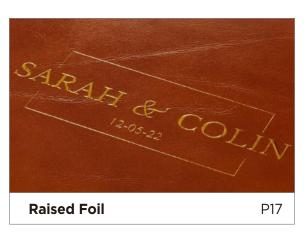

### **Raised Foil**

Foil is applied on top of design to create a raised, 3D effect. There are 115 fonts available and in 4 foil color options.

Gold Raised Foil on Leatherette

Matte Gold Raised Foil on Genuine Leather

Silver Raised Foil on Leatherette