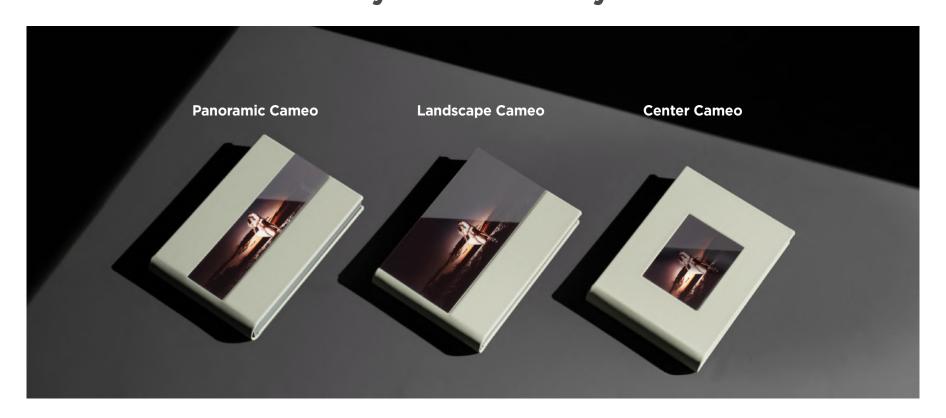

### Cameo

Open a window onto that special day. Precision laser cut, available in 12 styles.