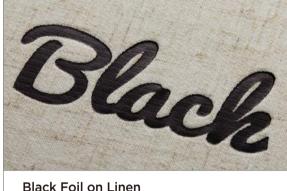

## Foil & Debossing

Foil and debossing display an indented effect. There are 52 fonts available for this embellishment type and 7 foil color options. This is available for the Modern Color Set covers in Leatherette and Flush, Hard Cover (Flat), Paper Cover, and for the Plush and Textured Linen. We also allow custom foil and debossing for designs and logos.

Gold Foil on Genuine Leather

Matte Gold Foil on Leatherette

Rose Gold Foil on Linen

Copper Foil on Suede

Silver Foil on Suede

White Foil on Genuine Leather

Black Foil on Linen

Clear Debossing on Leatherette