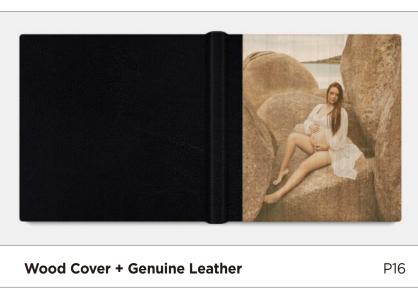

## **Wood Cover**

## **Materials & Colors**

Available in 4 materials and 79 different colors.

### **Genuine Leather**

Available in 18 different colors.

Black Modern Genuine Leather

**Dark Brown** Modern Genuine Leather

**Espresso** Modern Genuine Leather

**Navy Blue** Modern Genuine Leather

Charcoal Modern Genuine Leather