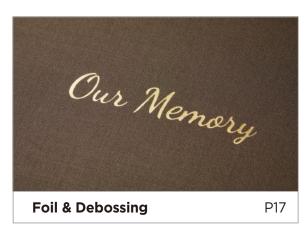

## Foil & Debossing

Foil and debossing display an indented effect. There are 52 fonts available for this embellishment type and 7 foil color options. This is available for the Modern Color Set covers in Leatherette and Flush, Hard Cover (Flat), Paper Cover, and for the Plush and Textured Linen. We also allow custom foil and debossing for designs and logos.