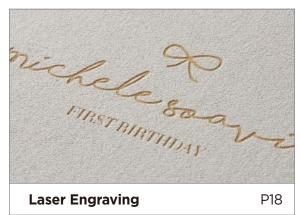

## **Laser Engraving**

There are 52 fonts available for laser engraving. Based on the material, the lasered design may create a contrast in color due to the underlying material.