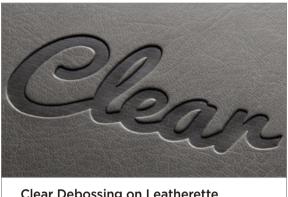

## Foil & Debossing

Foil and debossing display an indented effect. There are 52 fonts available for this embellishment type and 7 foil color options. This is available for the Modern Color Set covers in Leatherette and Flush, Hard Cover (Flat), Paper Cover, and for the Plush and Textured Linen. We also allow custom foil and debossing for designs and logos.

Gold Foil on Genuine Leather

Matte Gold Foil on Leatherette

Rose Gold Foil on Linen

Copper Foil on Suede

Silver Foil on Suede

White Foil on Genuine Leather

Black Foil on Linen

Clear Debossing on Leatherette