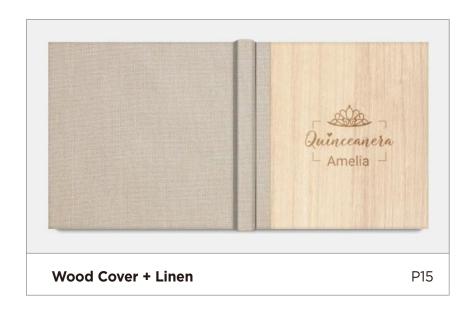

## **Wood Cover**

## **Materials & Colors**

Available in 4 materials and 79 different colors.

## Linen

Available in 28 different colors.